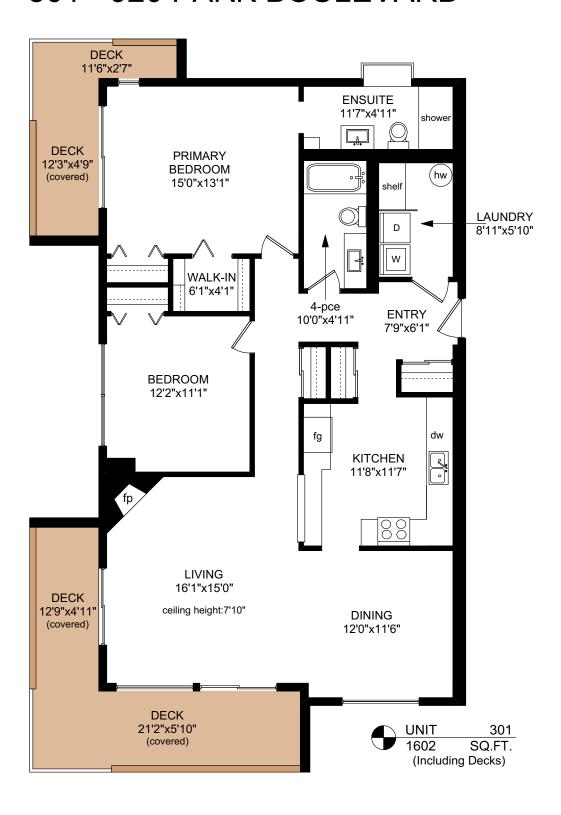

## 301 - 920 PARK BOULEVARD

NOTE: The room name labels/sizes are for viewing reference only. They are not to be used for calculating total square footage.

|       | FINISHED<br>SQ. FT. | UNFINISHED<br>SQ. FT. | TOTAL<br>SQ. FT. |
|-------|---------------------|-----------------------|------------------|
| MAIN  | 1322                | 0                     | 1322             |
| DECKS | 0                   | 280                   | 280              |
| TOTAL | 1322                | 280                   | 1602             |
|       |                     |                       |                  |